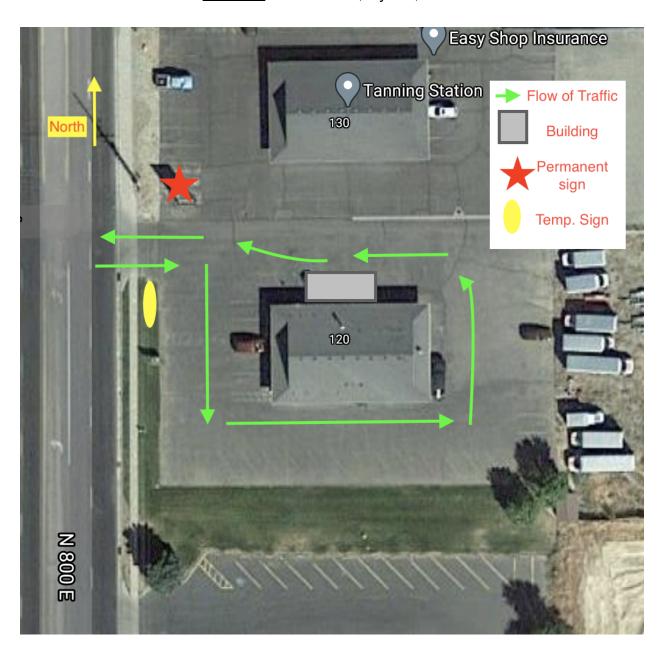

# **Building Location:**

The building for Drip Soda Shop will be placed on the north side of 120 N 800 E, Hyrum, Utah. It will be placed feet away from the north side of the building.

#### **Traffic Circulation:**

Traffic will flow as pictured above. Cones or lines can be placed as needed.

## Signs:

We will have a place on each side of the sign pillar that is already on the property. Temporary signs will be placed as pictured above.