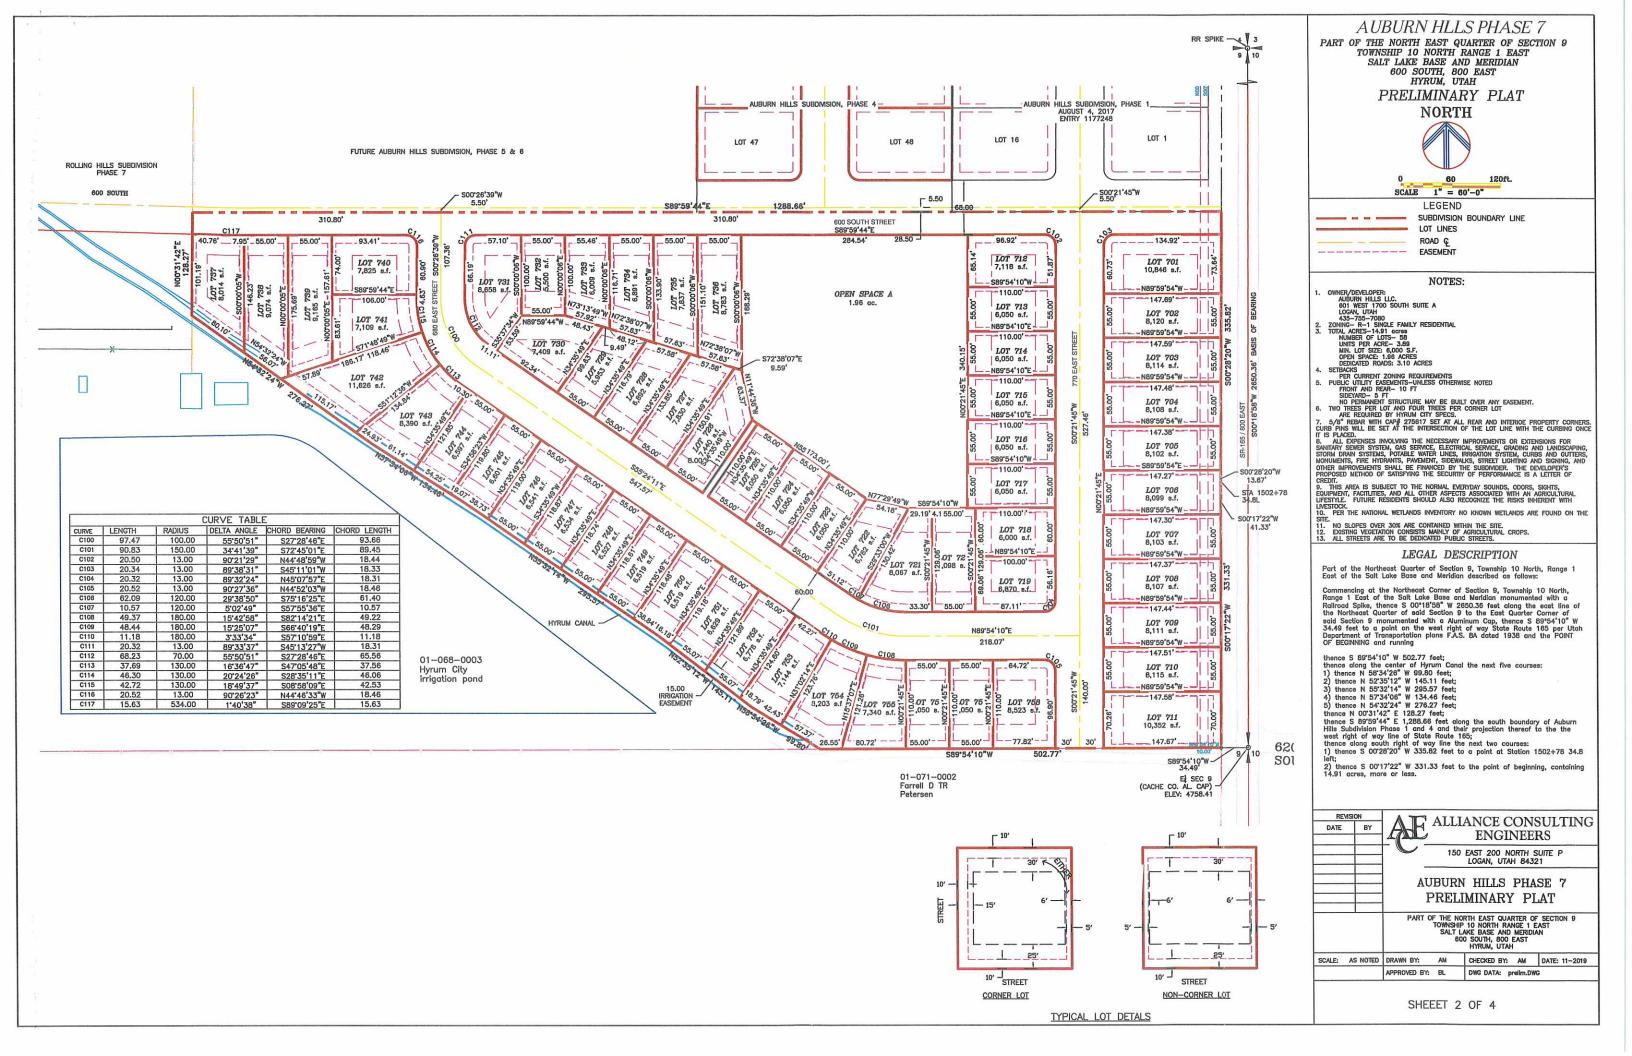

NOTES: Plan proposes approximately 55 sub-standard lots at 6000 s.f. Minimum lot frontage for this development is proposed at 55 feet along flat front lots. Lots with interior curve along the frontage propose smaller street frontages. An approximately 2 acre park is proposed with the development that will be constructed and granted to the City.

Plan does not show easement on 6200 S that will be incorporated into final plan.

AUBURN HLLS PHASE 7
PART OF THE NORTH EAST QUARTER OF SECTION 9
TOWNSHIP 10 NORTH RANGE 1 EAST
SALT LAKE BASE AND MERIDIAN
600 SOUTH, 800 EAST
HYRUM, UTAH LANDSCAPE PLAN