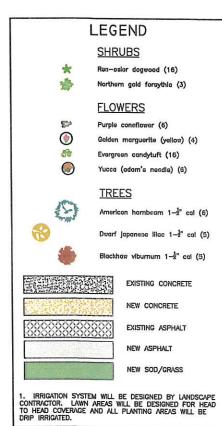

Plan does not show easement on 6200 S that will be incorporated into final plan.

AUBURN HLLS PHASE 7
PART OF THE NORTH EAST QUARTER OF SECTION 9
TOWNSHIP 10 NORTH RANGE 1 EAST
SALT LAKE BASE AND MERIDIAN
600 SOUTH, 800 EAST
HYRUM, UTAH LANDSCAPE PLAN

LEGEND **SHRUBS** Res-osier dogwood (16) Northern gold forsythia (3)

**FLOWERS** 

**TREES** 

Evergreen candytuft (16)

EXISTING CONCRETE NEW CONCRETE EXISTING ASPHALT NEW ASPHALT NEW SOD/GRASS

| SCALE:   | AS NOTED | DRAWN BY: APPROVED BY: | AM     | CHECKED BY:                                                                 |                            | DATE: 11-2019 |
|----------|----------|------------------------|--------|-----------------------------------------------------------------------------|----------------------------|---------------|
|          |          | PART OF<br>TO          | SALT L | RTH EAST QUAR<br>10 NORTH RAY<br>KE BASE AND<br>5 SOUTH, 800<br>HYRUM, UTAH | NGE 1 E<br>MERIDI/<br>EAST | AST           |
|          |          |                        |        | HILLS I<br>SCAPE                                                            |                            |               |
|          |          |                        | 150    | EAST 200 NO<br>LOGAN, UTAI                                                  |                            |               |
| DATE     | BY       |                        | XLLL   | ENGI                                                                        |                            |               |
| REVISION |          | ATT                    | TTT    | ANCEC                                                                       | ORT                        | SULTING       |