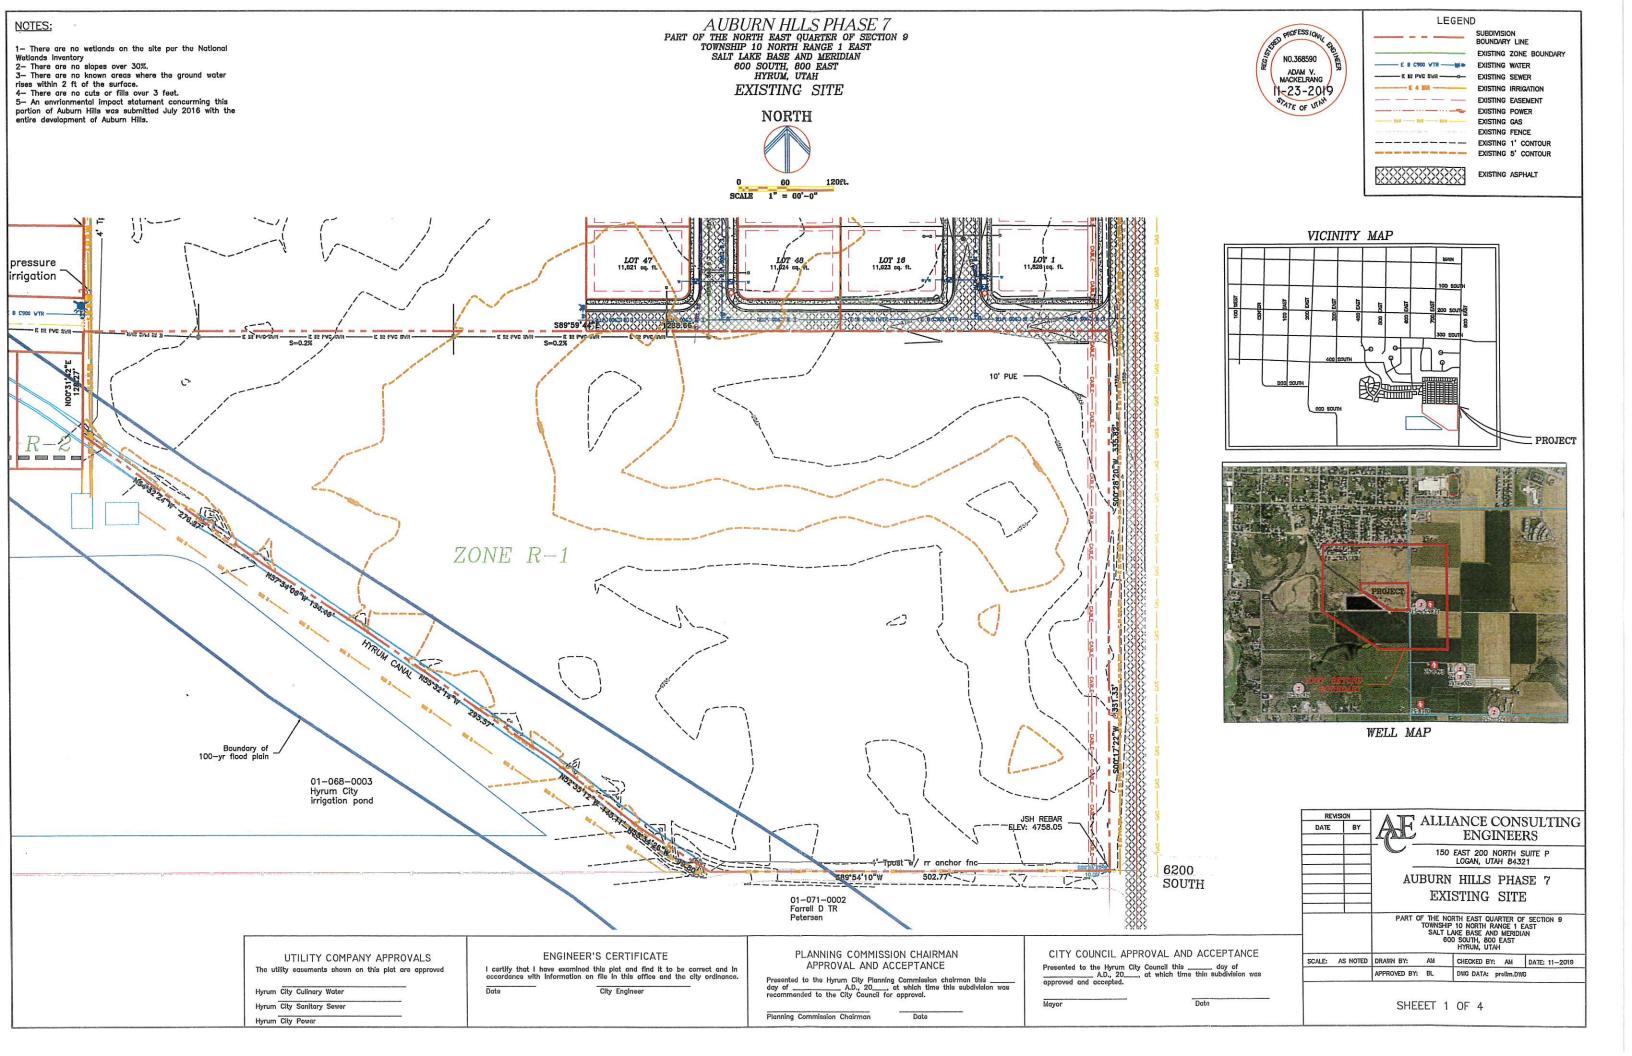

Plan does not show easement on 6200 S that will be incorporated into final plan.

AUBURN HLLS PHASE 7
PART OF THE NORTH EAST QUARTER OF SECTION 9
TOWNSHIP 10 NORTH RANGE 1 EAST
SALT LAKE BASE AND MERIDIAN
600 SOUTH, 800 EAST
HYRUM, UTAH LANDSCAPE PLAN