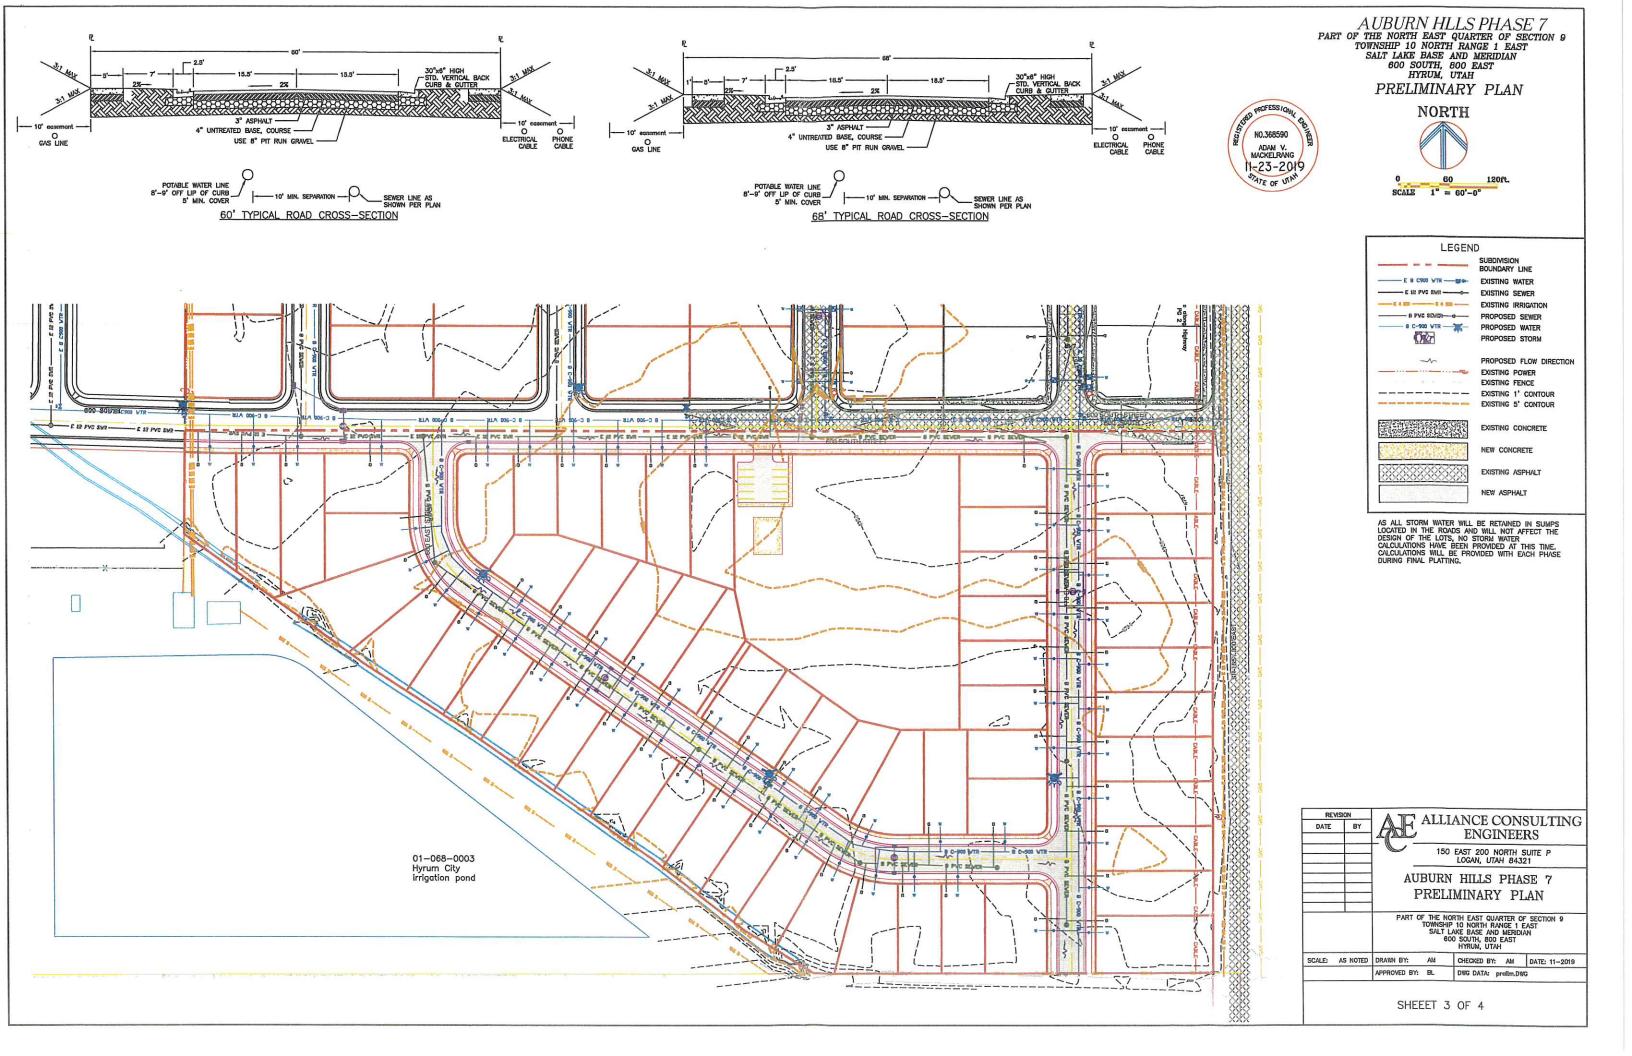

south.

PARKING & ROADS: Each lot to provide off-street parking per code.

LIGHTING:

**FENCING:** 

LANDSCAPING: Code minimum is two (2) trees per 12,000 s.f. lot.

STORMWATER: To be handled via sumps/drywells.

Plan does not show easement on 6200 S that will be incorporated into final plan.

AUBURN HLLS PHASE 7
PART OF THE NORTH EAST QUARTER OF SECTION 9
TOWNSHIP 10 NORTH RANGE 1 EAST
SALT LAKE BASE AND MERIDIAN
600 SOUTH, 800 EAST
HYRUM, UTAH LANDSCAPE PLAN