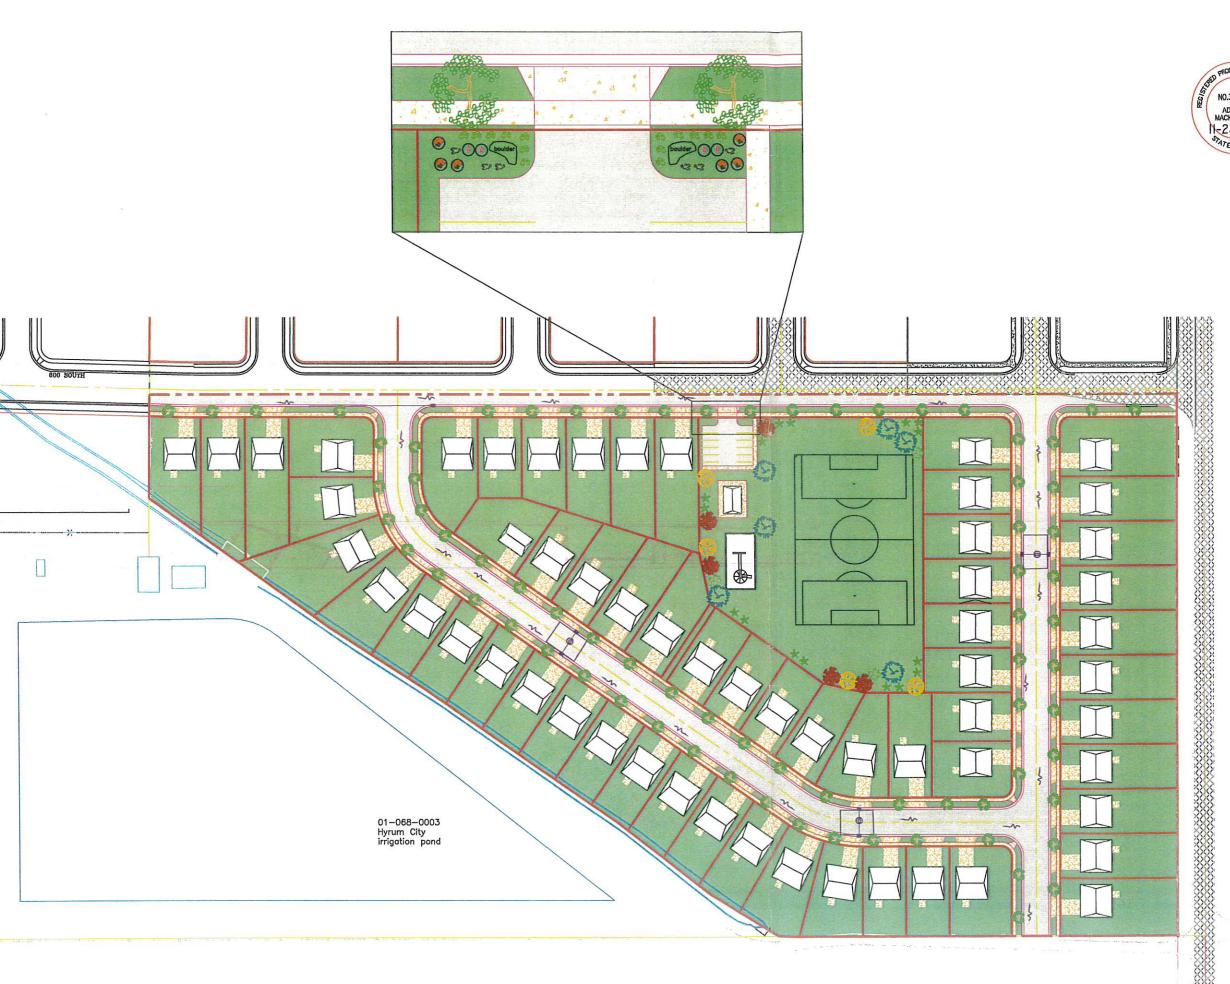

Group 2 are residents of the Auburn Hills development. This group consisted of several couples and a few individuals. Most of the comments from this latter group were of the desire for a park that they could easily walk to that has the room for the local families.

NOTES: Plan proposes approximately 55 sub-standard lots at 6000 s.f. Minimum lot frontage for this development is proposed at 55 feet along flat front lots. Lots with interior curve along the frontage propose smaller street frontages. An approximately 2 acre park is proposed with the development that will be constructed and granted to the City.

LEGEND **SHRUBS** Res-osier dogwood (16) Northern gold forsythia (3)

**FLOWERS** 

**TREES** 

Evergreen candytuft (16)

EXISTING CONCRETE NEW CONCRETE EXISTING ASPHALT NEW ASPHALT NEW SOD/GRASS

| SCALE:   | AS NOTED | DRAWN BY: APPROVED BY: | AM     | CHECKED BY:                                                                 |                            | DATE: 11-2019 |
|----------|----------|------------------------|--------|-----------------------------------------------------------------------------|----------------------------|---------------|
|          |          | PART OF<br>TO          | SALT L | RTH EAST QUAR<br>10 NORTH RAY<br>KE BASE AND<br>5 SOUTH, 800<br>HYRUM, UTAH | NGE 1 E<br>MERIDI/<br>EAST | AST           |
|          |          |                        |        | HILLS I<br>SCAPE                                                            |                            |               |
|          |          |                        | 150    | EAST 200 NO<br>LOGAN, UTAI                                                  |                            |               |
| DATE     | BY       |                        | XLLL   | ENGI                                                                        |                            |               |
| REVISION |          | ATT                    | TTT    | ANCEC                                                                       | ORT                        | SULTING       |