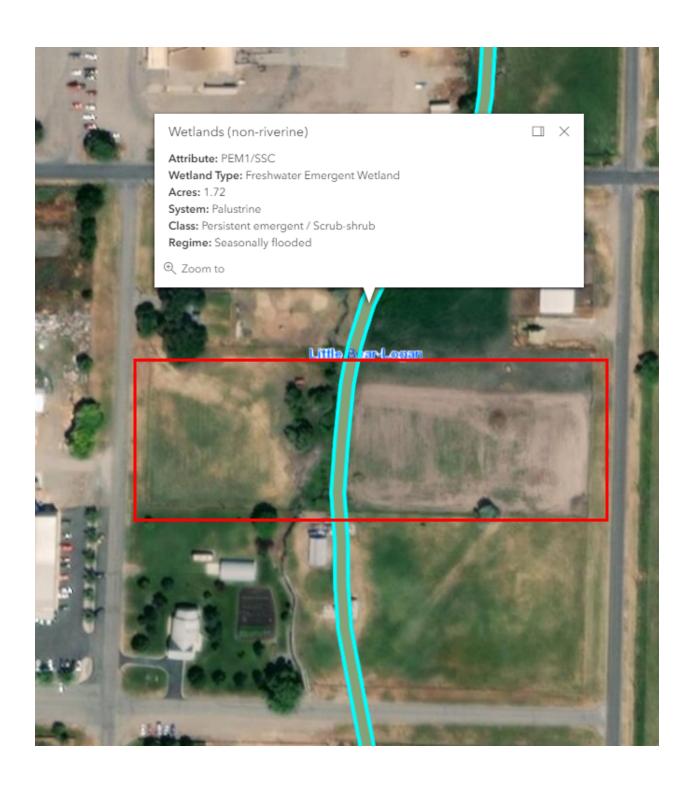

to the main is 335 feet from the southwest corner, 520 feet from the

northwest corner.

PARKING & ROADS: Onsite parking is proposed. To be topped with road base.

NOTES: Site Plan was recommended by the Planning Commission without conditions. Irrigation connection was not required. Developer stated that the water table is high at this location and plans to xeriscape with native/drought tolerant plants. The Hyrum Canal, a non-riverine wetlands is located on the parcel.