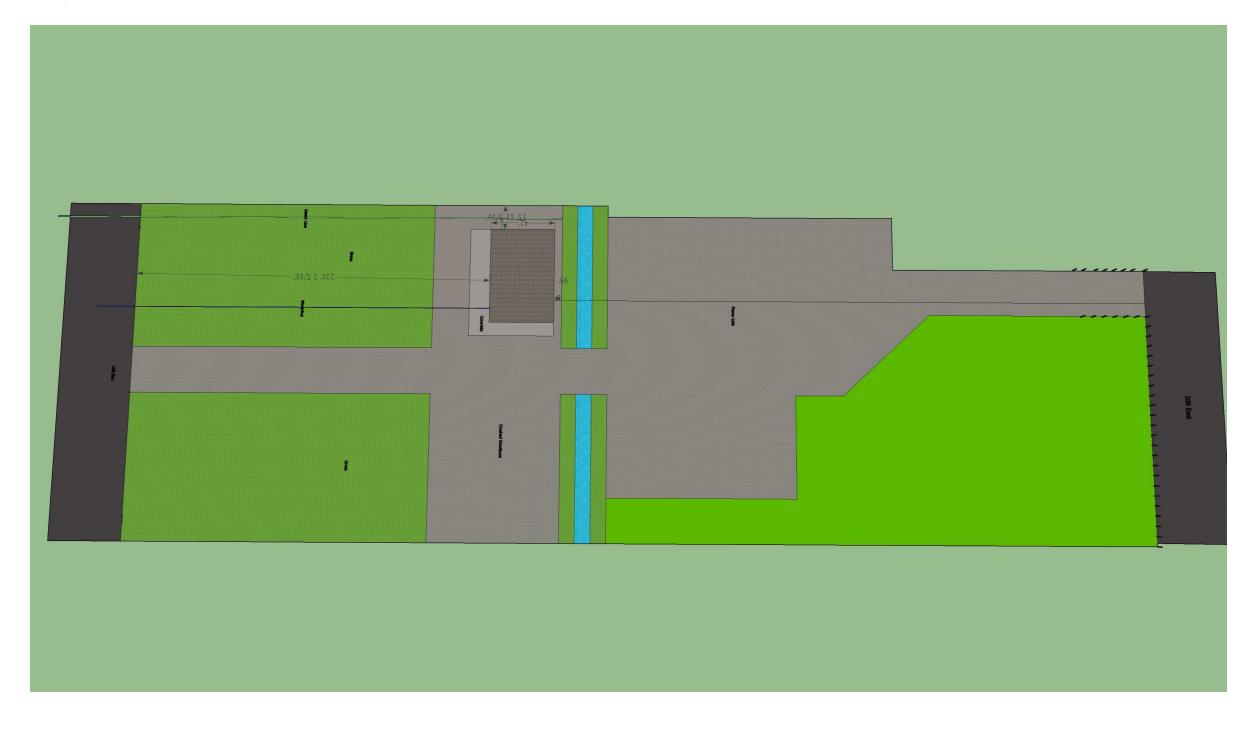

## LEISHMAN & SONS SITE PLAN PARCEL 01-005-0003

## 250 N 100 E

## CITY COUNCIL MEETING

**JULY 2, 2020** 

ZONING: M-1 (Light Industrial)

**UTILITIES**:

Power: Available on 200 East

Culinary: Available on 100 East

Sewer: Available on 100 East

Irrigation: Not adjacent to property. 8 inch available at 200 North. Distance

to the main is 335 feet from the southwest corner, 520 feet from the

northwest corner.

PARKING & ROADS: Onsite parking is proposed. To be topped with road base.

NOTES: Site Plan was recommended by the Planning Commission without conditions. Irrigation connection was not required. Developer stated that the water table is high at this location and plans to xeriscape with native/drought tolerant plants. The Hyrum Canal, a non-riverine wetlands is located on the parcel.

## Plot Plan **250 N 100 E**