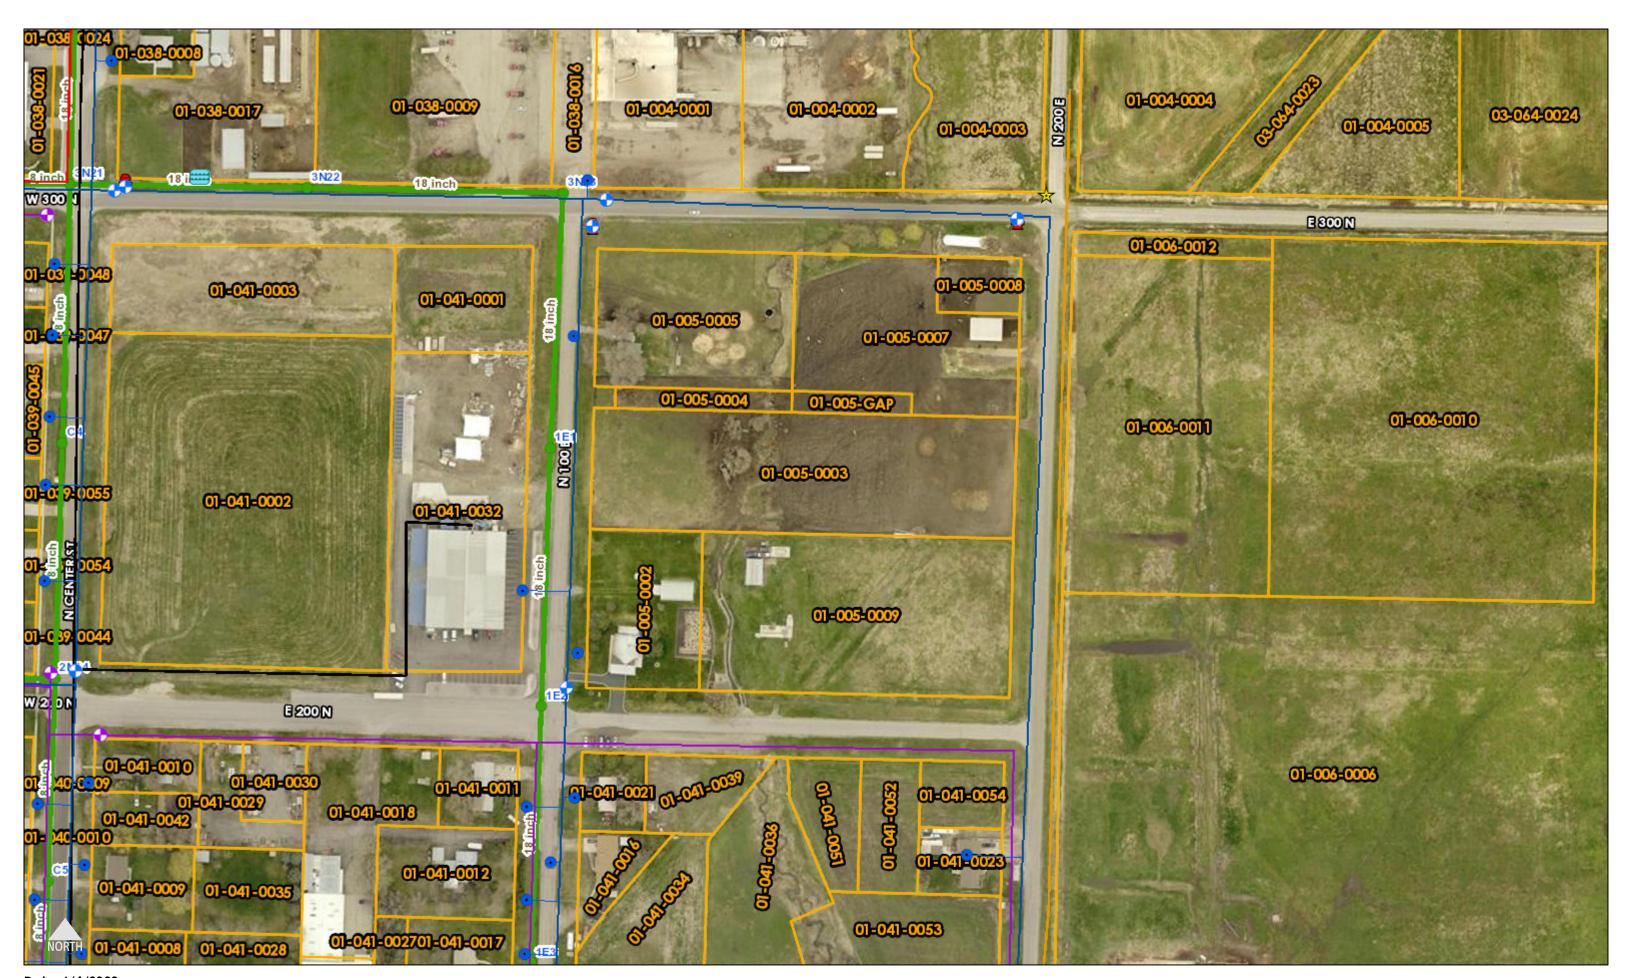

## CITY COUNCIL MEETING

**JULY 2, 2020** 

ZONING: M-1 (Light Industrial)

**UTILITIES**:

Power: Available on 200 East

Culinary: Available on 100 East

Sewer: Available on 100 East

Irrigation: Not adjacent to property. 8 inch available at 200 North. Distance

to the main is 335 feet from the southwest corner, 520 feet from the

northwest corner.

PARKING & ROADS: Onsite parking is proposed. To be topped with road base.

NOTES: Site Plan was recommended by the Planning Commission without conditions. Irrigation connection was not required. Developer stated that the water table is high at this location and plans to xeriscape with native/drought tolerant plants. The Hyrum Canal, a non-riverine wetlands is located on the parcel.